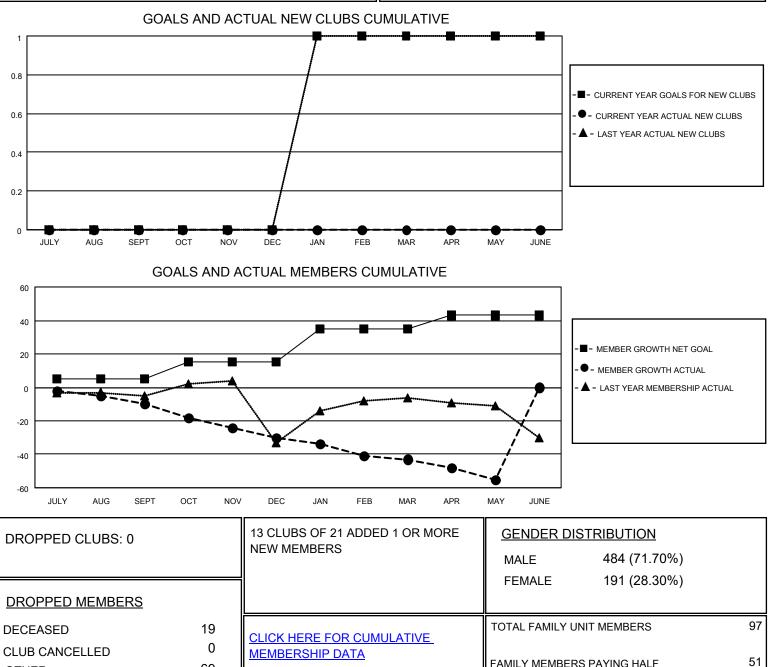

## LOCATION LOUISIANA

District 8 L

Results as of: 5/31/2021

| Clubs                 |               |           |               | Members               |                        |                         |                                                    |
|-----------------------|---------------|-----------|---------------|-----------------------|------------------------|-------------------------|----------------------------------------------------|
| RESULTS FOR 2020-2021 |               |           |               | RESULTS FOR 2020-2021 |                        |                         |                                                    |
| QUARTER               | NEW CLUB GOAL | NEW CLUBS | DROPPED CLUBS | QUARTER               | BER GROWTH NET<br>GOAL | MEMBER GROWTH<br>ACTUAL | DROPPED<br>MEMBERS ACTUAL<br>(including transfers) |
| JULY/AUG/SEPT         | 0             | 0         | 0             | JULY/AUG/SEPT         | 5                      | 7                       | 17                                                 |
| OCT/NOV/DEC           | 0             | 0         | 0             | OCT/NOV/DEC           | 10                     | 4                       | 24                                                 |
| JAN/FEB/MAR           | 1             | 0         | 0             | JAN/FEB/MAR           | 20                     | 12                      | 23                                                 |
| APR/MAY/JUNE          | 0             | 0         | 0             | APR/MAY/JUNE          | 8                      | 13                      | 24                                                 |